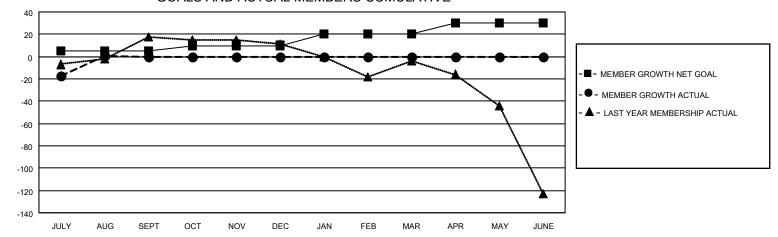

## GOALS AND ACTUAL MEMBERS CUMULATIVE

| DROPPED CLUBS: 1 |    | 12 CLUBS OF 57 ADDED 1 OR<br>MORE NEW MEMBERS | GENDER DISTRIBUTION           |              |  |
|------------------|----|-----------------------------------------------|-------------------------------|--------------|--|
|                  |    | WORL NEW WEINBERG                             | MALE                          | 783 (53.93%) |  |
|                  |    |                                               | FEMALE                        | 669 (46.07%) |  |
| DROPPED MEMBERS  |    |                                               | NON BINARY                    | 0 (0.00%)    |  |
|                  |    |                                               | PREFER NOT TO ANSWER          | 0 (0.00%)    |  |
| DECEASED         | 5  |                                               |                               |              |  |
| CLUB CANCELLED   | 0  | CLICK HERE FOR CUMULATIVE                     | TOTAL FAMILY UNIT MEMBERS 404 |              |  |
| OTHER            | 32 | MEMBERSHIP DATA                               |                               |              |  |
| TOTAL            | 37 |                                               | FAMILY MEMBERS PAYING HAI     | F DUES 222   |  |
|                  |    |                                               |                               |              |  |

## MONTHLY MEMBERSHIP PROGRESS REPORT

LOCATION ARIZONA District 21 N Results as of: 8/31/2021

| Clubs                 |               |           |               | Members               |                        |                         |                                                    |
|-----------------------|---------------|-----------|---------------|-----------------------|------------------------|-------------------------|----------------------------------------------------|
| RESULTS FOR 2021-2022 |               |           |               | RESULTS FOR 2021-2022 |                        |                         |                                                    |
| QUARTER               | NEW CLUB GOAL | NEW CLUBS | DROPPED CLUBS | QUARTER MEME          | BER GROWTH NET<br>GOAL | MEMBER GROWTH<br>ACTUAL | DROPPED<br>MEMBERS ACTUAL<br>(including transfers) |
| JULY/AUG/SEPT         | 0             | 0         | 1             | JULY/AUG/SEPT         | 5                      | 46                      | 37                                                 |
| OCT/NOV/DEC           | 1             | 0         | 0             | OCT/NOV/DEC           | 5                      | 0                       | 0                                                  |
| JAN/FEB/MAR           | 0             | 0         | 0             | JAN/FEB/MAR           | 10                     | 0                       | 0                                                  |
| APR/MAY/JUNE          | 1             | 0         | 0             | APR/MAY/JUNE          | 10                     | 0                       | 0                                                  |