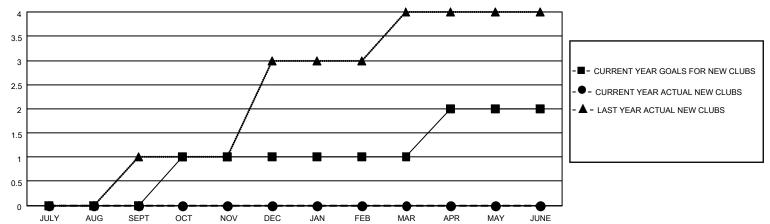

## GOALS AND ACTUAL NEW CLUBS CUMULATIVE

## MONTHLY MEMBERSHIP PROGRESS REPORT

LOCATION ARIZONA District 21 N Results as of: 8/31/2021

| Clubs                 |               |           |               | Members               |                        |                         |                                                    |
|-----------------------|---------------|-----------|---------------|-----------------------|------------------------|-------------------------|----------------------------------------------------|
| RESULTS FOR 2021-2022 |               |           |               | RESULTS FOR 2021-2022 |                        |                         |                                                    |
| QUARTER               | NEW CLUB GOAL | NEW CLUBS | DROPPED CLUBS | QUARTER MEME          | BER GROWTH NET<br>GOAL | MEMBER GROWTH<br>ACTUAL | DROPPED<br>MEMBERS ACTUAL<br>(including transfers) |
| JULY/AUG/SEPT         | 0             | 0         | 1             | JULY/AUG/SEPT         | 5                      | 46                      | 37                                                 |
| OCT/NOV/DEC           | 1             | 0         | 0             | OCT/NOV/DEC           | 5                      | 0                       | 0                                                  |
| JAN/FEB/MAR           | 0             | 0         | 0             | JAN/FEB/MAR           | 10                     | 0                       | 0                                                  |
| APR/MAY/JUNE          | 1             | 0         | 0             | APR/MAY/JUNE          | 10                     | 0                       | 0                                                  |